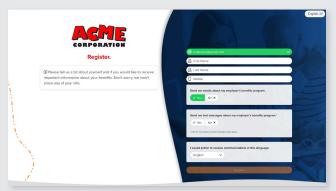

### **Step 1. Registration/Login Page**

**Step 2. Educational Content** 

Returning users may access both the Educational Content and the **Benefits Enrollment Portal** via the **360 Microsite** using their user email. To enter the Enrollment Portal, use the following login instructions: