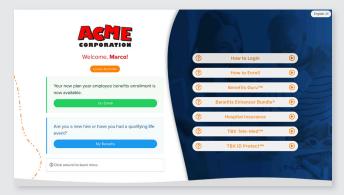

### **Step 1. Registration/Login Page**

**Step 2. Educational Content** 

Returning users may access both the Educational Content and the **Benefits Enrollment Portal** via the **360 Microsite** using their user email. To enter the Enrollment Portal, use the following login instructions: