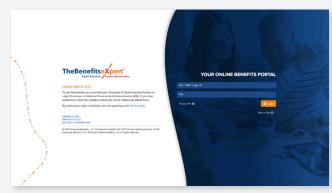

# **BENEFITS PORTAL**

Step 3. Login Page

- 1. User ID: Enter your Social Security Number or your employee ID.
- **2. Personal ID Number(PIN):** Enter the last 4 digits of your Social Security Number and the last 2 digits of your birth year.
  - **Example:** John Doe
  - Social Security Number: 123-45-6789
  - Date of birth: June 1st, 1980
  - PIN is 678980